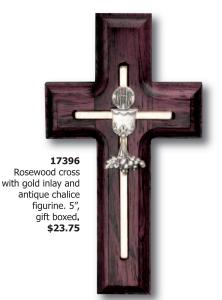

6500/05 Girl's Set \$13.75

D) Attractive handmade rosary with oxidized crucifix and chalice centerpiece. **750/WH** White cat's eye \$5.75

E) Rosewood cross with gold inlay and antique Communion girl figurine. 5", gift boxed.

17308 Girl Cross \$23.75

F) Frosted white enamel frame with polished silver highlights of chalice and wheat. Holds a 31/2" x 5" photo. 13414 Frame \$12.50

G) 5mm glass pearl rosary with oxidized crucifix and chalice centerpiece. 1505/S