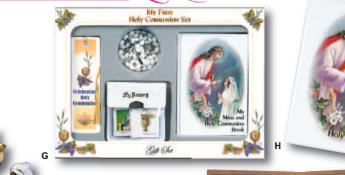

# Italian Designs in Silver

A) Leatherette edition of My Mass and Holy Com-**MUNION Book** featuring the Salerni Sterling Silver First Communion boy medallion. Gift boxed. Boy's Book \$33.95

B) Gift set features the Sterling Silver edition of My Mass and Holy Communion Book, wood rosary and rosary case, color bookmark, scapular and pin. 6509/7000/GB Boy's Set \$53.95

C) Salerni 5" Keepsake Cross with Sterling Silver Communion portrait and Swarovski stones. Boxed. Boy's Cross \$23.95

D) Leatherette Communion photo album features Salerni Sterling Silver boy medallion. Holds 60 4" x 6" photos. Gift boxed. Boy's Album \$37.50