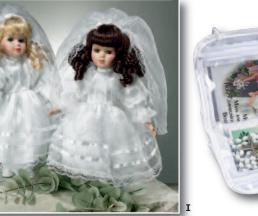

## Lovely Satin & Pearl Accessories

| <ul> <li>A) Pearl adorned flowers float on a comb-style double veil, individually boxed.</li> <li>13912 Floral Fantasy \$11.95</li> </ul> |                                                                                                       |                              |  |
|-------------------------------------------------------------------------------------------------------------------------------------------|-------------------------------------------------------------------------------------------------------|------------------------------|--|
| B) Pearl encrust                                                                                                                          | ed flowers encircle this wre<br>d pearl streamers, individua<br>Elegant Dream                         | eath with                    |  |
|                                                                                                                                           | ers accented with pearls ar<br>ouble tier veil, individually l<br>Ethereal Wreath                     |                              |  |
| D) Pleated satin<br>holds 3" X 4" ph<br>S2595                                                                                             | photo frame with chalice o<br>oto.<br>Satin Frame                                                     | charm,<br><b>\$14.95</b>     |  |
| E) Pleated satin I<br>S3085                                                                                                               | keepsake box with silver chali<br>Keepsake Box                                                        | ice charm.<br><b>\$12.50</b> |  |
|                                                                                                                                           | ecklace and pearlized silven<br>ninestone, 16" long, gift bo<br>Necklace                              |                              |  |
|                                                                                                                                           | First Communion bracelet<br>with genuine Mother of Pe<br>MOP Bracelet<br>MOP Cross (18" chain)        |                              |  |
| $6\frac{1}{2}$ ", gift boxed.                                                                                                             | sary bracelets with chalice                                                                           | and cross,                   |  |
| 922/CR<br>926                                                                                                                             | Crystal Heart<br>Pearl                                                                                | \$8.75<br>\$8.75             |  |
| <b>I)</b> Porcelain 12"<br>Gift boxed.                                                                                                    | Communion dolls, hand-pa                                                                              | ainted.                      |  |
| 1239/BN<br>1239/G                                                                                                                         | Brunette (Stand included)<br>Blonde (Stand included)                                                  |                              |  |
| has two zippered                                                                                                                          | purse set with chalice char<br>d compartments. Complete<br>ary, scapular, pin.<br>Communion Purse Set |                              |  |
|                                                                                                                                           |                                                                                                       |                              |  |