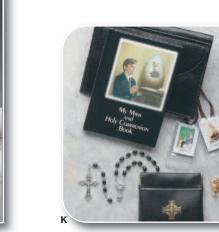

## Heritage and Cathedral Editions for Girls

A) My Mass and Holy Communion Book with gold hot stamped textured hard cover. 6500 Girl's Book \$5.90

| B) Gift set contains textured cover book, ro<br>rosary case, color bookmark, scapular and<br>6500/5V/GB Girl's Set |           |
|--------------------------------------------------------------------------------------------------------------------|-----------|
| <b>C)</b> Clear vinyl book cover with textured cov<br>rosary, scapular, pin.                                       | ver book, |

6500/05 Girl's Set \$13.75

D) Attractive handmade rosary with oxidized crucifix and chalice centerpiece. **750/WH** White cat's eye \$5.75

E) Rosewood cross with gold inlay and antique Communion girl figurine. 5", gift boxed.