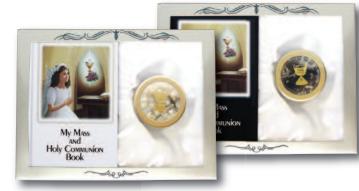

### ON THE COVER First Communion candle with full color decal. Boxed. 1200/C Candle \$1.90 31/2" gold tone cross with oxidized chalice. Boxed. 17/096 Cross \$7.50 First Light edition of My Mass and Holy COMMUNION Book. 6521 Boy's \$11.95 6520 Girl's \$11.95 Black glass rosary with matching enamel cross and centerpiece complete with black leatherette gift box. 41821 Black \$16.50 White cat's eye rosary with matching enamel cross and centerpiece complete with white leatherette gift box. 41822 White \$16.50