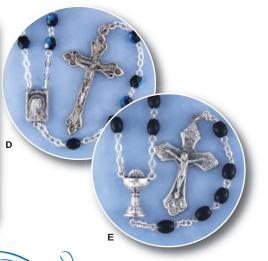

6500/05 Girl's Set \$13.75

D) Attractive handmade rosary with oxidized crucifix and chalice centerpiece. **750/WH** White cat's eye \$5.75

E) Rosewood cross with gold inlay and antique Communion girl figurine. 5", gift boxed.

17308 Girl Cross \$23.75

F) Frosted white enamel frame with polished silver highlights of chalice and wheat. Holds a 31/2" x 5" photo. 13414 Frame \$12.50

G) 5mm glass pearl rosary with oxidized crucifix and chalice centerpiece. 1505/S