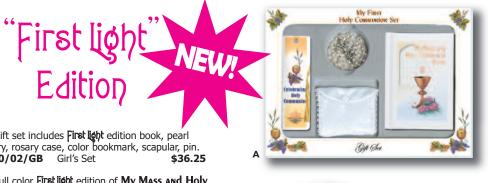

н

A) Gift set includes **First light** edition book, pearl rosary, rosary case, color bookmark, scapular, pin. **6520/02/GB** Girl's Set **\$36.2** \$36.25

B) Full color First light edition of My Mass and Holy Communion Book with padded, gold stamped cover and gold page edges. 6520 Girl \$11.95

C) Exquisite heart shaped crystal bead rosary. 992/CR Crystal \$12.50

D) Heart shaped glass pearl rosary. 1550 Pearl \$13.75

E) Gift set contains satin purse, First light edition book, satin rosary case, pearl rosary, scapular, pin. 6520/04 Girl's Set \$32.50