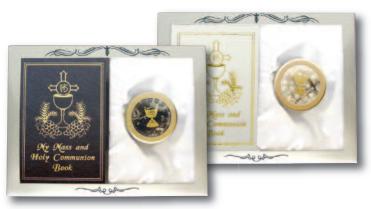

## Heritage and Cathedral Editions for Girls

A) My Mass and Holy Communion Book with gold hot stamped textured hard cover. 6500 Girl's Book \$5.90

| B) Gift set contains textured cover book, ro<br>rosary case, color bookmark, scapular and<br>6500/5V/GB Girl's Set |           |
|--------------------------------------------------------------------------------------------------------------------|-----------|
| <b>C)</b> Clear vinyl book cover with textured cov<br>rosary, scapular, pin.                                       | ver book, |

6500/05 Girl's Set \$13.75

D) Attractive handmade rosary with oxidized crucifix and chalice centerpiece. **750/WH** White cat's eye \$5.75

E) Rosewood cross with gold inlay and antique Communion girl figurine. 5", gift boxed.