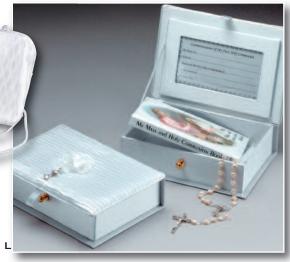

D

100

\$19.95

\$19.95

Heritage edition missal, rosary and rosary box. 6500/7654 Girl's Set

Boy's Set

\$17.50 \$17.50

Cathedral edition missal, rosary and rosary box. 6512/7654 Girl's Set 6513/7654 Boy's Set

\$19.95 \$19.95

100

Classic edition missal, rosary and rosary box.

Girl's Set

Boy's Set

6510/7654

6511/7654