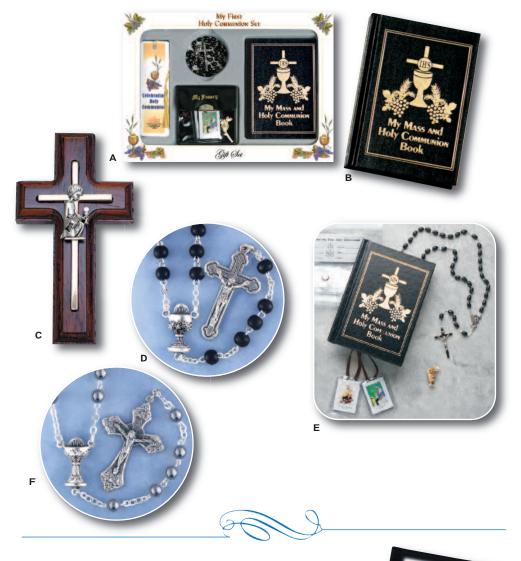

|                                              | ins textured cover book, r<br>or bookmark, scapular and<br>Boy's Set     |                               |
|----------------------------------------------|--------------------------------------------------------------------------|-------------------------------|
|                                              | Holy Communion Book                                                      | with gold                     |
| hot stamped tex 6501                         | tured hard cover.<br>Boy's Book                                          | \$5.90                        |
|                                              | oss with gold inlay and an<br>figurine. 5", gift boxed.                  | tique                         |
| 17307                                        | Boy Cross                                                                | \$23.75                       |
| <b>D)</b> Attractive has<br>and chalice cent | ndmade rosary with oxidiz                                                | ed crucifix                   |
| 750/BK                                       | Black glass                                                              | \$5.75                        |
|                                              | ook cover with textured co                                               | ver book,                     |
| rosary, scapular, 6501/05                    | Boy's Set                                                                | \$13.75                       |
|                                              | tion hematite rosary with o                                              | oxidized                      |
| crucifix and chal 05430                      | Hematite                                                                 | \$11.95                       |
|                                              | ying boy Communion keep                                                  | osake,                        |
| 3½", boxed.<br>FM2015/B                      | Воу                                                                      | \$4.50                        |
|                                              | des color laminated book,<br>or bookmark, scapular and<br>Boy's Gift Set |                               |
|                                              | ninated hard cover edition                                               | of <b>My</b>                  |
| MASS AND HOLY<br>6513                        | Communion Book.<br>Boy's Book                                            | \$8.50                        |
| J) Leatherette (<br>eled pewter chal         | Communion accessories wi                                                 | ith enam-                     |
| S8013<br>S3087<br>31/BK                      | Black Frame 5" x 6½"<br>Box 3" diameter<br>Black Wood Rosary             | \$13.75<br>\$11.25<br>\$11.25 |
| K) Gift set with                             | eatherette book cover, full                                              | color lam-                    |

inated book, rosary case, wood rosary, scapular and pin.
6513/06 Boy's Set \$29.95
L) Gift set with clear case, full color laminated book, rosary, scapular, pin.
6513/05 Boy's Set \$17.50

| 0313/05 | DUY S SEL | \$17.50 |
|---------|-----------|---------|
|         |           |         |
|         |           |         |