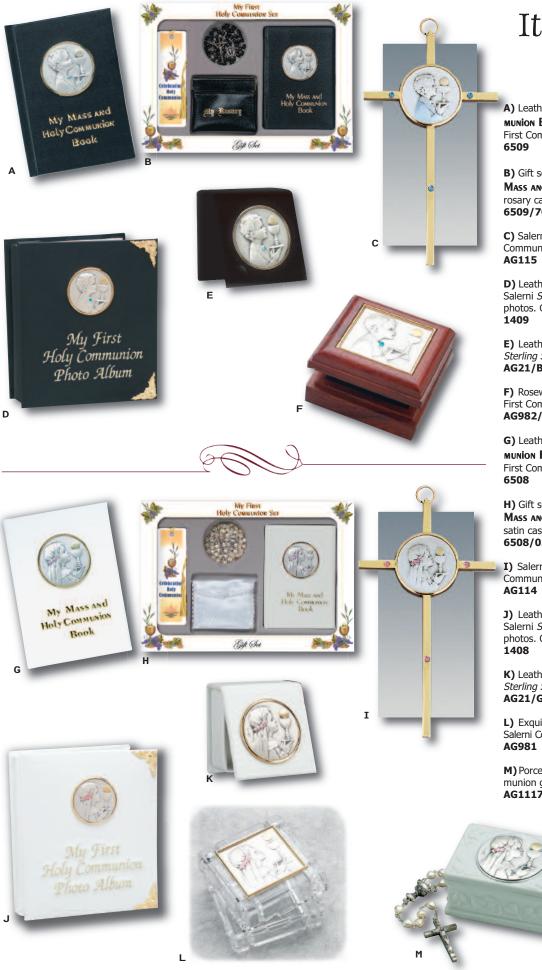

# Italian Designs in Silver

A) Leatherette edition of My Mass and Holy Com-**MUNION Book** featuring the Salerni Sterling Silver First Communion boy medallion. Gift boxed. Boy's Book \$33.95

B) Gift set features the Sterling Silver edition of My Mass and Holy Communion Book, wood rosary and rosary case, color bookmark, scapular and pin. 6509/7000/GB Boy's Set \$53.95

C) Salerni 5" Keepsake Cross with Sterling Silver Communion portrait and Swarovski stones. Boxed. Boy's Cross \$23.95

D) Leatherette Communion photo album features Salerni Sterling Silver boy medallion. Holds 60 4" x 6" photos. Gift boxed. Boy's Album \$37.50

E) Leatherette keepsake box features the Salerni Sterling Silver Communion boy medallion. AG21/B Boy's Box \$37.50

F) Rosewood keepsake box with Sterling Silver Salerni First Communion medallion, 3" x 3". AG982/HR Rosewood Box \$33.95

G) Leatherette edition of My Mass and Holy Com-**MUNION Book** featuring the Salerni Sterling Silver First Communion girl medallion. Gift boxed. Girl's Book \$33.95

H) Gift set features the Sterling Silver edition of My Mass and Holy Communion Book, pearl rosary and satin case, color bookmark, scapular and pin. 6508/02/GB Girl's Set \$53.95

I) Salerni 5" Keepsake Cross with Sterling Silver Communion portrait and Swarovski stones. Boxed. Girl's Cross \$23.95

J) Leatherette Communion photo album features Salerni Sterling Silver girl medallion. Holds 60 4" x 6" photos. Gift boxed. Girl's Album \$37.50

K) Leatherette keepsake box features the Salerni Sterling Silver Communion girl medallion. AG21/G Girl's Box \$37.50

L) Exquisite 100% crystal box with Sterling Silver Salerni Communion Girl plaque, 23/4" x 23/4", gift boxed. Crystal Box \$50.95

M) Porcelain keepsake box with sterling Salerni Communion girl medallion, boxed. (Rosary not included) AG1117/K78 Porcelain Box \$29.50

A) Silverplated First Communion frame with white enamel overlay. Can be personalized, holds 4" x 6" photo. **48703** Frame \$22.50