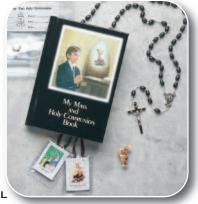

L) Gift set with clear case, full color laminated book, rosary, scapular, pin. 6512/05 Girl's Set \$17.50