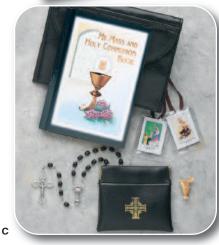

## Heritage and Cathedral Editions for Girls

A) My Mass and Holy Communion Book with gold hot stamped textured hard cover. 6500 Girl's Book \$5.90

| B) Gift set contains textured cover book, ro<br>rosary case, color bookmark, scapular and<br>6500/5V/GB Girl's Set |           |
|--------------------------------------------------------------------------------------------------------------------|-----------|
| <b>C)</b> Clear vinyl book cover with textured cov<br>rosary, scapular, pin.                                       | ver book, |

6500/05 Girl's Set \$13.75

D) Attractive handmade rosary with oxidized crucifix and chalice centerpiece. **750/WH** White cat's eye \$5.75

E) Rosewood cross with gold inlay and antique Communion girl figurine. 5", gift boxed.