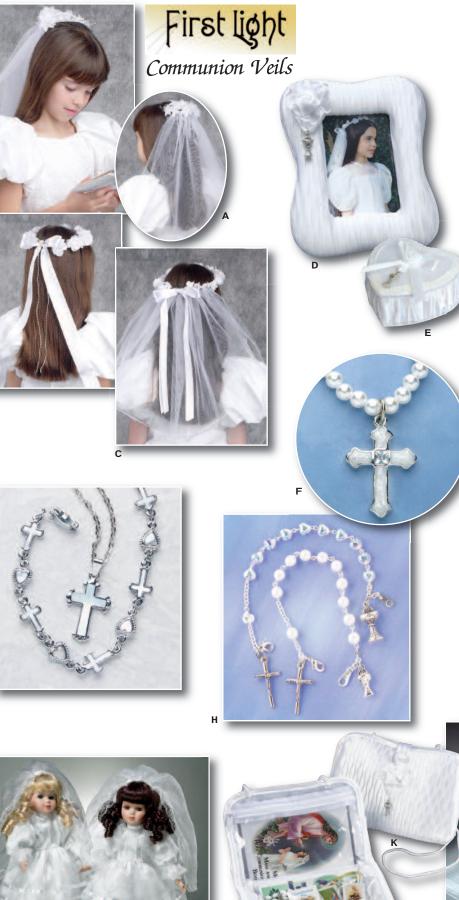

## Heritage and Cathedral Editions for Girls

A) My Mass and Holy Communion Book with gold hot stamped textured hard cover. 6500 Girl's Book \$5.90

| B) Gift set contains textured cover book, ro<br>rosary case, color bookmark, scapular and<br>6500/5V/GB Girl's Set |           |
|--------------------------------------------------------------------------------------------------------------------|-----------|
| <b>C)</b> Clear vinyl book cover with textured cov<br>rosary, scapular, pin.                                       | ver book, |

6500/05 Girl's Set \$13.75

D) Attractive handmade rosary with oxidized crucifix and chalice centerpiece. **750/WH** White cat's eye \$5.75

E) Rosewood cross with gold inlay and antique Communion girl figurine. 5", gift boxed.

17308 Girl Cross \$23.75

F) Frosted white enamel frame with polished silver highlights of chalice and wheat. Holds a 31/2" x 5" photo. 13414 Frame \$12.50

G) 5mm glass pearl rosary with oxidized crucifix and chalice centerpiece. 1505/S

Pearl \$11.25

H) Full color laminated hard cover edition of My Mass and Holy Communion Book. 6512 Girl's Book \$8.50

I) Gift set includes color laminated book, rosary, rosary case, color bookmark, scapular and pin. 6512/5V/GB Girl's Gift Set \$26.50