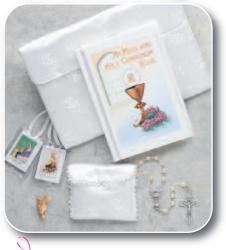

## Heritage and Cathedral Editions for Girls

A) My Mass and Holy Communion Book with gold hot stamped textured hard cover. 6500 Girl's Book \$5.90

| B) Gift set contains textured cover book, ro<br>rosary case, color bookmark, scapular and<br>6500/5V/GB Girl's Set |           |
|--------------------------------------------------------------------------------------------------------------------|-----------|
| <b>C)</b> Clear vinyl book cover with textured cov<br>rosary, scapular, pin.                                       | ver book, |

6500/05 Girl's Set \$13.75

D) Attractive handmade rosary with oxidized crucifix and chalice centerpiece. **750/WH** White cat's eye \$5.75

E) Rosewood cross with gold inlay and antique Communion girl figurine. 5", gift boxed.