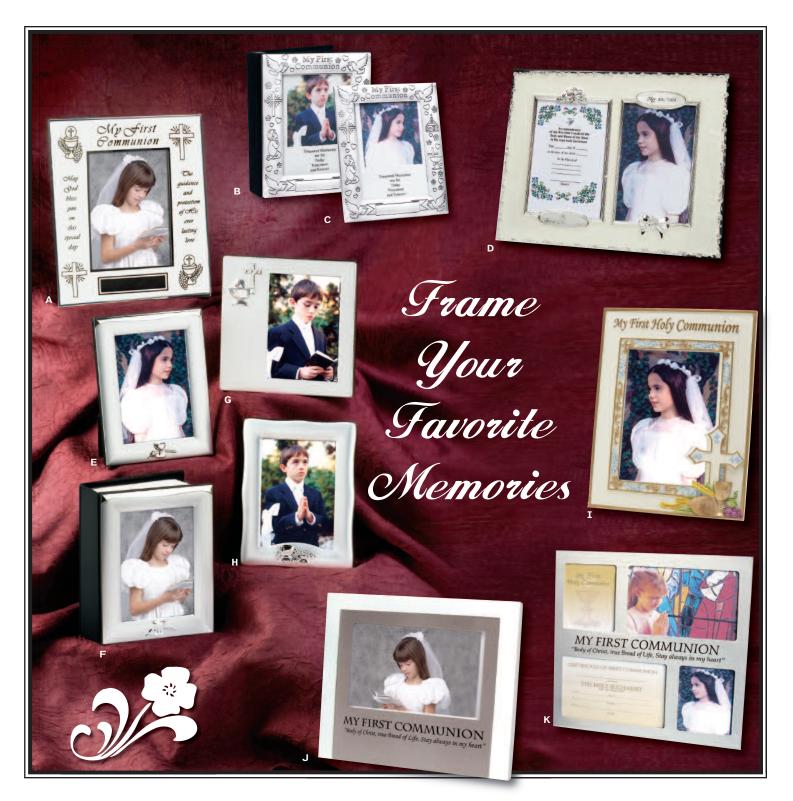

B,C) Silverplated photo album and frame with oxidized Communion symbols, engravable, holds 4" x 6" photos. 13917 Album (holds 72 photos) \$32.50

Album (holds 72 photos) **\$32.50** Frame **\$21.25** 13919

**D)** Silver plated frame is hand painted with Mother of Pearl enamel. Holds two  $3'' \times 5''$  photos or one photo and certificate. Engraving plate can be personalized.

| 13491 | Double Frame | \$52.50 |
|-------|--------------|---------|
|       |              |         |

E,F) Elegant silverplated Communion album and frame with satin finish and polished highlights, engravable. Each holds  $3\frac{1}{2}$ " x 5" photos.

| 13128 | Frame                      | \$11.25 |
|-------|----------------------------|---------|
| 48528 |                            | \$22.50 |
|       | (holds 100 4" X 6" photos) | )       |

**G)** Brushed satin silverplated frame, with embossed bright silver chalice and cross design,  $3\frac{1}{2}$ " X 5" photo. Engravable. Frame 13142 \$11.25

H) First Communion frame in brushed satin design, 3½" X 5" photo. **13137** Frame **\$11.** \$11.25 I) Detailed resin photo frame holds 5" x 7" photo. Handpainted in bright colors with aold hiahliahts

| - |       | 5 | 2 |       |         |
|---|-------|---|---|-------|---------|
| 1 | .3485 |   |   | Frame | \$19.95 |

J) Glazed white wooden frame with pewter finish plaque and inscription, holds  $4^{\prime\prime}$  X  $6^{\prime\prime}$  photo. Can be engraved. **48020** 422 E0

| 20 | Frame | \$22.50 |
|----|-------|---------|
|    |       |         |

K) Brushed satin finish metal photo frame holds several photos of your favorite First Communicant. Included certificate can be personalized and frame can be engraved. 48028 Multiframe \$22.50