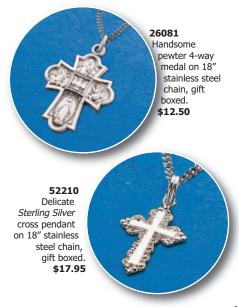

C) Salerni 5" Keepsake Cross with Sterling Silver Communion portrait and Swarovski stones. Boxed. Boy's Cross \$23.95

D) Leatherette Communion photo album features Salerni Sterling Silver boy medallion. Holds 60 4" x 6" photos. Gift boxed. Boy's Album \$37.50

I) Salerni 5" Keepsake Cross with Sterling Silver Communion portrait and Swarovski stones. Boxed. Girl's Cross \$23.95

J) Leatherette Communion photo album features Salerni Sterling Silver girl medallion. Holds 60 4" x 6" photos. Gift boxed. Girl's Album \$37.50