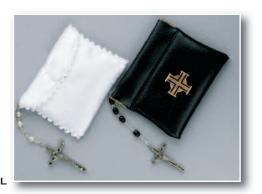

C) A children's bible written for all ages. Each story is<br/>presented with evocative illustrations and large, easy-<br/>to-read type. Review pages at the end of each story.74777Bible\$12.95

| <b>D)</b> Detailed resin photo frame with gold h lights, $4'' \times 5\frac{1}{2}''$ boxed.                                                                                             | nigh-                         |
|-----------------------------------------------------------------------------------------------------------------------------------------------------------------------------------------|-------------------------------|
| <b>7587</b> Frame                                                                                                                                                                       | \$8.75                        |
| <ul> <li>E) Rich, soft leather rosary case with gold, ho stamping, lined, with zipper closure, 3" x 2<sup>1</sup>/<sub>2</sub></li> <li>7500/WH White</li> <li>7500/BK Black</li> </ul> |                               |
| <b>F)</b> Porcelain cross, 5½", boxed.<br><b>56019/B</b> Boy<br><b>56019/G</b> Girl                                                                                                     | \$4.25<br>\$4.25              |
| G) Crystal clear rosary box with gold silkscree<br>chalice design on top. Complete with white o<br>First Communion Rosary.                                                              |                               |
| 7654/WH White Rosary<br>7654/BK Black Rosary (not shown)                                                                                                                                | \$7.25<br>\$7.25              |
| H) 31/2" gold tone cross with oxidized figurines<br>13308 Girl<br>13307 Boy                                                                                                             | 5. Boxed.<br>\$7.50<br>\$7.50 |
| I) First Communion candle with full color deca<br>1200/C Candle                                                                                                                         | al. Boxed.<br><b>\$1.90</b>   |
| J) Satin brocade Communion accessories with cl                                                                                                                                          | halice                        |
| design.<br>83003 Satin Brocade Armband, 10 <sup>1</sup> / <sub>2</sub> " long.<br>83007 Navy Pre-knotted Tie, 13" long.<br>83001 Satin Brocade Pre-knotted Tie, 13" long                | \$8.25                        |
| K) Satin brocade purse and rosary case.           83012         Rosary Case, 3" x 2½"           83014         Satin Purse, 5¼" x 7¼"                                                    | \$ 2.25<br>\$8.75             |
| L) Brocade satin snap pouch with pearl rosar<br>and scapular.                                                                                                                           | y, pin                        |
| and scapular.<br><b>1505/02</b><br>Black squeeze case with oval wood rosary, p<br>and scapular.                                                                                         | <b>\$15.75</b><br>pin         |
|                                                                                                                                                                                         | \$12.50                       |