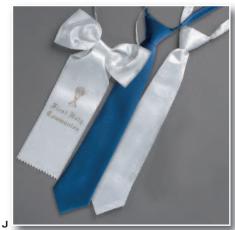

### Party Favor A) Full color vinyl bookmark with gold tassel, reverse side can be personalized. 1150 Bookmark \$1.75 B) Silver plated resin chalice perfect for favors,

3¼" tall. 13620 Chalice \$3.25 C) Brushed silvertone frame with gold anodized chal-

ice and cross. Holds two, 21/2" x 21/2" photos. \$3.50 13649 Brushed Silvertone Frame

D) One decade rosaries, perfect as party favors! 122/BK Black \$2.40 122/WH White \$2.40