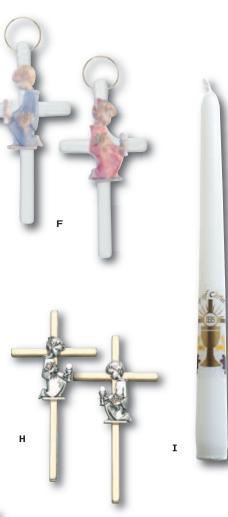

C) A children's bible written for all ages. Each story is<br/>presented with evocative illustrations and large, easy-<br/>to-read type. Review pages at the end of each story.74777Bible\$12.95

| <b>D)</b> Detailed resin photo frame with gold h lights, $4'' \times 5\frac{1}{2}''$ boxed.                                                                                             | nigh-                         |
|-----------------------------------------------------------------------------------------------------------------------------------------------------------------------------------------|-------------------------------|
| <b>7587</b> Frame                                                                                                                                                                       | \$8.75                        |
| <ul> <li>E) Rich, soft leather rosary case with gold, ho stamping, lined, with zipper closure, 3" x 2<sup>1</sup>/<sub>2</sub></li> <li>7500/WH White</li> <li>7500/BK Black</li> </ul> |                               |
| <b>F)</b> Porcelain cross, 5½", boxed.<br><b>56019/B</b> Boy<br><b>56019/G</b> Girl                                                                                                     | \$4.25<br>\$4.25              |
| G) Crystal clear rosary box with gold silkscree<br>chalice design on top. Complete with white o<br>First Communion Rosary.                                                              |                               |
| 7654/WH White Rosary<br>7654/BK Black Rosary (not shown)                                                                                                                                | \$7.25<br>\$7.25              |
| H) 31/2" gold tone cross with oxidized figurines<br>13308 Girl<br>13307 Boy                                                                                                             | 5. Boxed.<br>\$7.50<br>\$7.50 |
| I) First Communion candle with full color deca<br>1200/C Candle                                                                                                                         | al. Boxed.<br><b>\$1.90</b>   |
| J) Satin brocade Communion accessories with cl                                                                                                                                          | halice                        |
| design.<br>83003 Satin Brocade Armband, 10 <sup>1</sup> / <sub>2</sub> " long.<br>83007 Navy Pre-knotted Tie, 13" long.<br>83001 Satin Brocade Pre-knotted Tie, 13" long                | \$8.25                        |
| K) Satin brocade purse and rosary case.           83012         Rosary Case, 3" x 2½"           83014         Satin Purse, 5¼" x 7¼"                                                    | \$ 2.25<br>\$8.75             |
| L) Brocade satin snap pouch with pearl rosar<br>and scapular.                                                                                                                           | y, pin                        |
| and scapular.<br><b>1505/02</b><br>Black squeeze case with oval wood rosary, p<br>and scapular.                                                                                         | <b>\$15.75</b><br>pin         |
|                                                                                                                                                                                         | \$12.50                       |