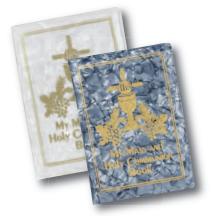

Traditional Mother of Pearl cover with gold hot stamping and gold page edges. 6506 White Book \$24.95

6507

Genuine maple keepsake box with *Sterling Silver* Salerni First Communion medallion, 3" x 3". **AG1780/HM** Maple Chalice Box **\$30.50** 