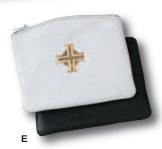

C) A children's bible written for all ages. Each story is<br/>presented with evocative illustrations and large, easy-<br/>to-read type. Review pages at the end of each story.74777Bible\$12.95

| <b>D)</b> Detailed resin photo frame with gold h lights, $4'' \times 5\frac{1}{2}''$ boxed.                                                                                             | nigh-                         |
|-----------------------------------------------------------------------------------------------------------------------------------------------------------------------------------------|-------------------------------|
| <b>7587</b> Frame                                                                                                                                                                       | \$8.75                        |
| <ul> <li>E) Rich, soft leather rosary case with gold, ho stamping, lined, with zipper closure, 3" x 2<sup>1</sup>/<sub>2</sub></li> <li>7500/WH White</li> <li>7500/BK Black</li> </ul> |                               |
| <b>F)</b> Porcelain cross, 5½", boxed.<br><b>56019/B</b> Boy<br><b>56019/G</b> Girl                                                                                                     | \$4.25<br>\$4.25              |
| G) Crystal clear rosary box with gold silkscree<br>chalice design on top. Complete with white o<br>First Communion Rosary.                                                              |                               |
| 7654/WH White Rosary<br>7654/BK Black Rosary (not shown)                                                                                                                                | \$7.25<br>\$7.25              |
| H) 31/2" gold tone cross with oxidized figurines<br>13308 Girl<br>13307 Boy                                                                                                             | 5. Boxed.<br>\$7.50<br>\$7.50 |
| I) First Communion candle with full color deca<br>1200/C Candle                                                                                                                         | al. Boxed.<br><b>\$1.90</b>   |
| J) Satin brocade Communion accessories with cl                                                                                                                                          | halice                        |
| design.<br>83003 Satin Brocade Armband, 10 <sup>1</sup> / <sub>2</sub> " long.<br>83007 Navy Pre-knotted Tie, 13" long.<br>83001 Satin Brocade Pre-knotted Tie, 13" long                | \$8.25                        |
| K) Satin brocade purse and rosary case.           83012         Rosary Case, 3" x 2½"           83014         Satin Purse, 5¼" x 7¼"                                                    | \$ 2.25<br>\$8.75             |
| L) Brocade satin snap pouch with pearl rosar<br>and scapular.                                                                                                                           | y, pin                        |
| and scapular.<br><b>1505/02</b><br>Black squeeze case with oval wood rosary, p<br>and scapular.                                                                                         | <b>\$15.75</b><br>pin         |
|                                                                                                                                                                                         | \$12.50                       |