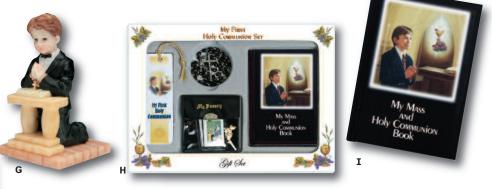

J

Κ

 A) Full color First light edition of My Mass and Holy Communion Book with padded, gold stamped cover and gold page edges.

 6521
 Boy's Book
 \$11.95

 B) Gift set includes First light edition book, wood rosary, rosary case, color bookmark, scapular, pin.

 6521/7000/GB
 Boy's Set
 \$36.25

C) Gift set consists of leatherette book cover, Firstlight edition book, black rosary case, wood rosary,scapular, pin.6521/06Boy's Set\$32.50

D) Facetted jet crystal Aurora Borealis bead rosary. 2201/JT Jet \$12.50

**E)** Polished wood beads with oxidized cross and chalice centerpiece.

**61/R/BK** Black Wood **\$9.95** 

 F) Classic edition of My Mass and Holy Communion Book.

 6511
 Boy
 \$8.50

**G)** Gift set contains Classic laminated book, rosary, rosary case, color bookmark, scapular and pin.

6511/5V/GBBoy's Set\$26.25H) Stained glass frame with color prayer card; can

be personalized. X40/CB Boy's Frame \$4.75

I) 4" polyresin hand painted First Communion keepsake. 258/B Boy \$12.50

J) Gift set with clear case, color laminated book, rosary, scapular, pin.

**6511/05** Boy's Set **\$17.50** 

K) Curved acrylic frame with handsome beveled edges.Holds 3½" x 5" certificate and lithographed card.X80/CBBoy's Frame\$12.50

L) Gold embroidered cloth bound photo album with<br/>certificate page and room for 60, 4" x 6" photos.1405Black Album\$17.50