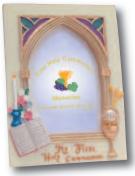

**G)** Brushed satin silverplated frame, with embossed bright silver chalice and cross design,  $3\frac{1}{2}$ " X 5" photo. Engravable. Frame 13142 \$11.25

H) First Communion frame in brushed satin design, 3½" X 5" photo. **13137** Frame **\$11.** \$11.25 I) Detailed resin photo frame holds 5" x 7" photo. Handpainted in bright colors with aold hiahliahts

| - |       | 5 | 2 |       |         |
|---|-------|---|---|-------|---------|
| 1 | .3485 |   |   | Frame | \$19.95 |

J) Glazed white wooden frame with pewter finish plaque and inscription, holds  $4^{\prime\prime}$  X  $6^{\prime\prime}$  photo. Can be engraved. **48020** 422 E0