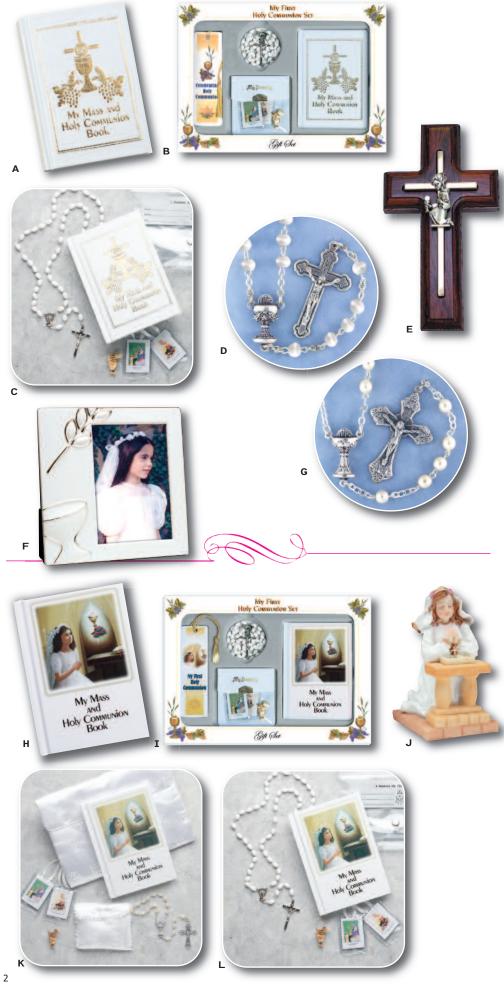

## Heritage and Cathedral Editions for Girls

A) My Mass and Holy Communion Book with gold hot stamped textured hard cover. 6500 Girl's Book \$5.90

| B) Gift set contains textured cover book, ro<br>rosary case, color bookmark, scapular and<br>6500/5V/GB Girl's Set |           |
|--------------------------------------------------------------------------------------------------------------------|-----------|
| <b>C)</b> Clear vinyl book cover with textured cov<br>rosary, scapular, pin.                                       | ver book, |

6500/05 Girl's Set \$13.75

D) Attractive handmade rosary with oxidized crucifix and chalice centerpiece. **750/WH** White cat's eye \$5.75

E) Rosewood cross with gold inlay and antique Communion girl figurine. 5", gift boxed.

17308 Girl Cross \$23.75

F) Frosted white enamel frame with polished silver highlights of chalice and wheat. Holds a 31/2" x 5" photo. 13414 Frame \$12.50

G) 5mm glass pearl rosary with oxidized crucifix and chalice centerpiece. 1505/S

Pearl \$11.25

H) Full color laminated hard cover edition of My Mass and Holy Communion Book. 6512 Girl's Book \$8.50

I) Gift set includes color laminated book, rosary, rosary case, color bookmark, scapular and pin. 6512/5V/GB Girl's Gift Set \$26.50

J) Polyresin praying girl Communion keepsake, 31/2", boxed. FM2015/G Girl \$4.50

K) Gift set consists of satin purse, full color laminated book, satin rosary case, pearl rosary, scapular and pin. 6512/04 Girl's Set \$29.95

L) Gift set with clear case, full color laminated book, rosary, scapular, pin. 6512/05 Girl's Set \$17.50