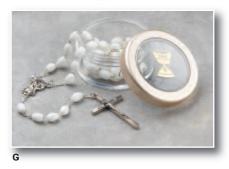

17308 Girl Cross \$23.75

F) Frosted white enamel frame with polished silver highlights of chalice and wheat. Holds a 31/2" x 5" photo. 13414 Frame \$12.50

G) 5mm glass pearl rosary with oxidized crucifix and chalice centerpiece. 1505/S

Pearl \$11.25

H) Full color laminated hard cover edition of My Mass and Holy Communion Book. 6512 Girl's Book \$8.50

I) Gift set includes color laminated book, rosary, rosary case, color bookmark, scapular and pin. 6512/5V/GB Girl's Gift Set \$26.50